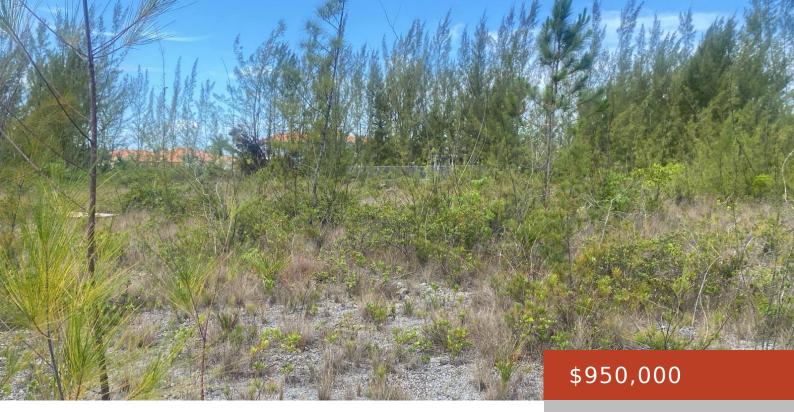

## PARCEL B CORAL HARBOR

https://bahamabeachrealty.com

Nestled within Coral Harbor, Western New Providence, this vacant lot presents a unique opportunity to build your dream multifamily residences – whether you envision luxurious townhomes, upscale condominiums, or chic apartments, this is your chance to bring your vision to life. Situated in a prime location, residents will enjoy easy access to shopping, dining, entertainment,...

## Basics

Category: Lots/Acreage Bathrooms: 0 baths Lot size: 87120 sq ft Island: New Providence/Paradise Island Sale or Rent: For Sale Only MLS ID: 62750 Bedrooms: 0 beds Area: 87120 sq ft Currency: BSD Lot: B Date Listed: 2025-06-03T00:00:00