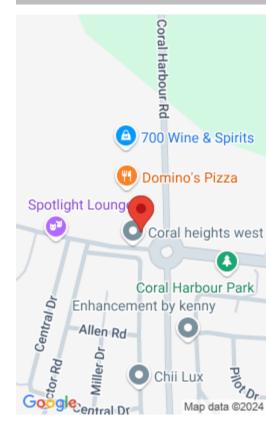

## PARCEL A, CORAL HARBOUR

https://bahamabeachrealty.com

This 1.4-acre vacant commercial lot presents a rare opportunity in a high-demand area with a limited supply of commercially zoned properties. Ideally located at a busy roundabout next to a thriving shopping plaza, the lot offers exceptional visibility and accessibility, making it an ideal site for retail, dining, or business development. Strategically positioned less than...

## **Amenities & Features**

Amenities: Highway Access, Shopping Area