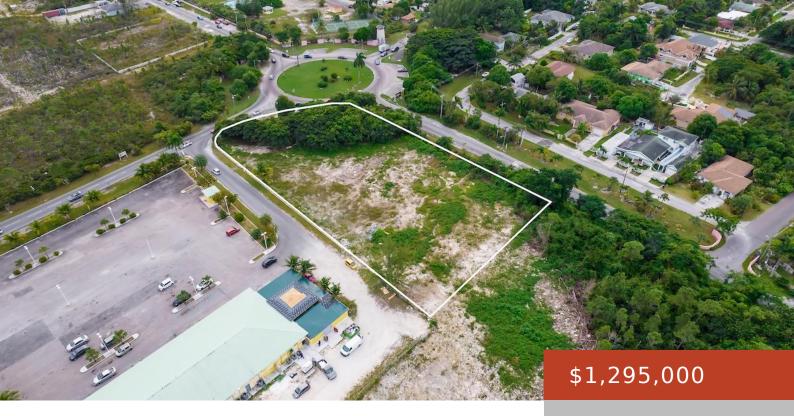

## PARCEL A, CORAL HARBOUR

https://bahamabeachrealty.com

This 1.4-acre vacant commercial lot presents a rare opportunity in a high-demand area with a limited supply of commercially zoned properties. Ideally located at a busy roundabout next to a thriving shopping plaza, the lot offers exceptional visibility and accessibility, making it an ideal site for retail, dining, or business development. Strategically positioned less than...

## **Basics**

Call us now

Email: info@bahamabeachrealty.com

Category: Land Only

**Currency:** BSD

Sale or Rent: For Sale Only

**MLS ID:** 60194

**Lot size: 60984** sq ft