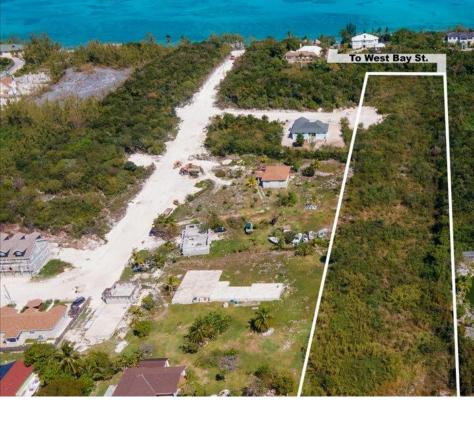

## PARCEL 1 TROPICAL GARDENS

https://bahamabeachrealty.com

With direct access from West Bay Street, this 3 acre parcel of land is in a prime location for further development. The land can be split into multiple lots with individual houses or blocks of condominiums can be constructed. A rare opportunity to find a parcel of this size with this unique development potential within...