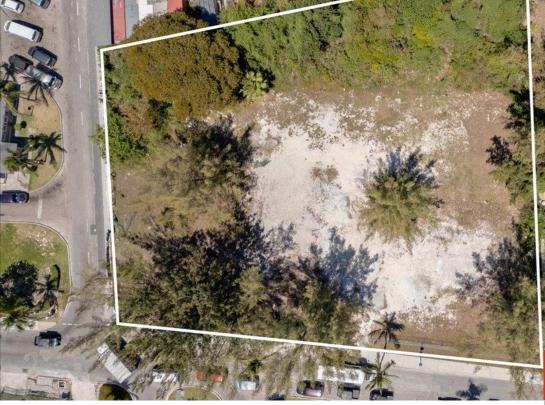

### PARADISE ISLAND MULTIFAMILY LOT

https://bahamabeachrealty.com

Rare Development Opportunity on Paradise Island Presenting one of the last available vacant lots on Paradise Island, the most sought-after area for development in the Bahamas. This prime parcel is pre-approved for a four-story development, offering endless possibilities for condominiums, commercial spaces, or timeshare units. Located in close proximity to world-renowned attractions, luxury resorts, and...

#### • Land Only

**Basics** 

Call us now

Email: info@bahamabeachrealty.com

Category: Land Only Currency: BSD Island: New Providence/Paradise Island Rental Amount: \$3,500,000 Date Listed: 2025-03-28T00:00:00 Lot size: 35835 sq ft Block: 1 Lot: 5 Sale or Rent: For Sale Only MLS ID: 61809