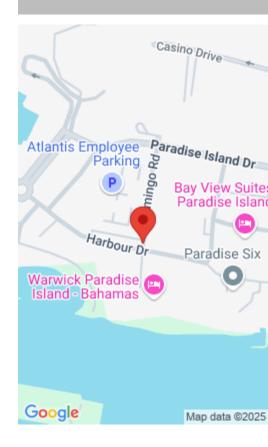

#### • Land Only

**Basics** 

Call us now

Email: info@bahamabeachrealty.com

Category: Land Only Currency: BSD Island: New Providence/Paradise Island Rental Amount: \$3,500,000 Date Listed: 2025-03-28T00:00:00 Lot size: 35835 sq ft Block: 1 Lot: 5 Sale or Rent: For Sale Only MLS ID: 61809