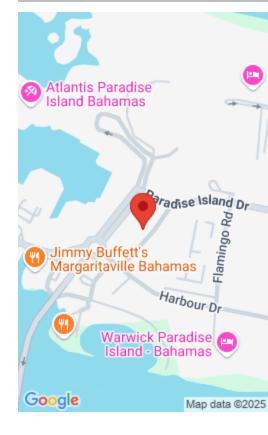

## **PARADISE ISLAND**

https://bahamabeachrealty.com

Shop 5 available for rent in the Paradise Island Shopping Centre. Steps from the hotels and Marina Village. The perfect location for your office or next retail store. The 1, 214 sq. ft. space includes an on-suite restroom and one dedicated parking space in a secure lot. No Food or Beverage businesses allowed.

**MLS ID:** 60635

Type: Other

Island: New Providence/Paradise Island

Sale or Rent: For Rent Only

**Operating Cost per SqFt:** \$8