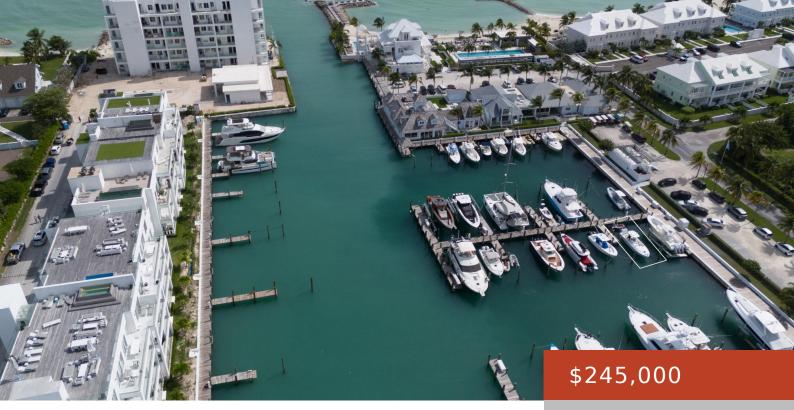

PALM CAY MARINA https://bahamabeachrealty.com

Pier 5, Slip 2 is a large 40ft slip in the world class Palm Cay Marina. This slip can accommodate boats up to 45ft and is conveniently located very close to the main community and marina offices, which is the home of the various community amenities. Palm Cay is a resort style community that offers...