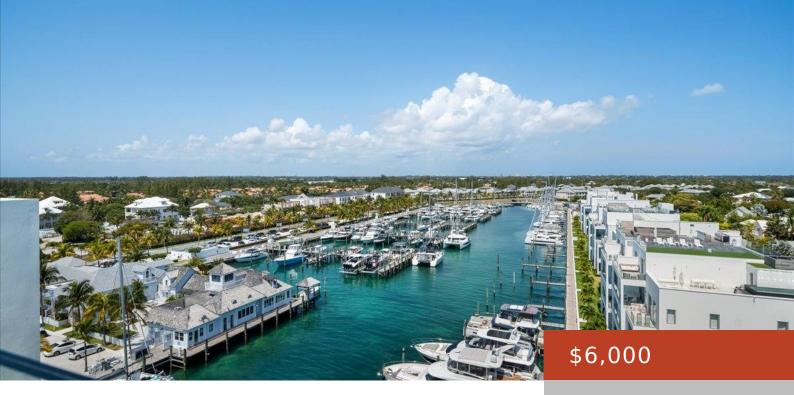

#### 68/69, YAMACRAW HILL ROAD

https://bahamabeachrealty.com

Rare opportunity to lease a double 60â<sup>1</sup><sup>2</sup> slip at Palm Cay Marina, ideal for long-term berth or short-term stays. Fully equipped with power, water, on-site pump-out, and both diesel and gasoline fuel dockâ<sup>1</sup><sub>1</sub>perfect for monohulls or catamarans up to 70â<sup>2</sup>. Benefit from 24-hour gated security, a full-service dock team, and concierge support for smooth arrivals...

### Basics

Category: Dock Bathrooms: 0 baths Lot size: 60 sq ft Island: New Providence/Paradise Island Subdivision: Palm Cay Sale or Rent: For Rent Only MLS ID: 63004 Bedrooms: 0 beds Area: 1800 sq ft Currency: USD Lot: 68/69 Rental Amount: \$6,000 Date Listed: 2025-06-20T00:00:00