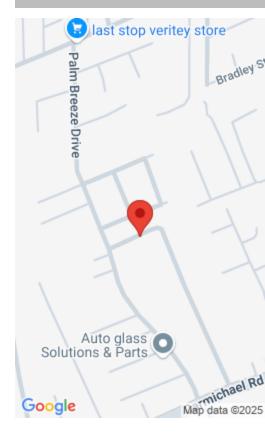

### **PALM BREEZE LOT #7**

https://bahamabeachrealty.com

Palm Beach Drive Captivating & Impeccable Multi-family Vacant Lot for sale off Carmichael Road. Zoned for a Duplex. This Multi-family lot is in a tranquil community. It is surrounded by churches, schools, restaurants, beauty shops, barber shops, restaurants, banks, gas stations, parks, pharmacies, shopping plazas and much more. Call us now because this lot will...

## **Miscellaneous**

**Legal Description:** Carmichael Road, Palm Breeze Drive, Lot #7, New Providence, Bahamas **Site Influences:** Adult Oriented, Central location, Easy Access, Family Oriented, Highway Access, Shopping Nearby, Recreation Nearby, Quiet Area, Cul-de-sac, Seniors Oriented, Fuel to Lot, Phone to Lot, Level Lot, Pets Allowed