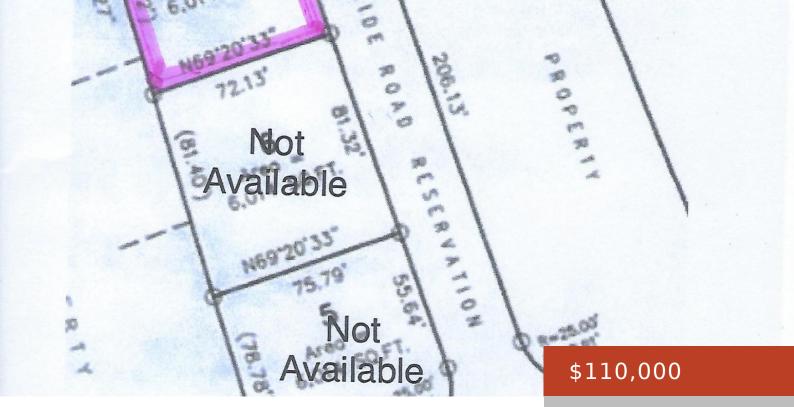

### **PALM BREEZE LOT #7**

https://bahamabeachrealty.com

Palm Beach Drive Captivating & Impeccable Multi-family Vacant Lot for sale off Carmichael Road. Zoned for a Duplex. This Multi-family lot is in a tranquil community. It is surrounded by churches, schools, restaurants, beauty shops, barber shops, restaurants, banks, gas stations, parks, pharmacies, shopping plazas and much more. Call us now because this lot will...

## **Miscellaneous**

**Legal Description:** Carmichael Road, Palm Breeze Drive, Lot #7, New Providence, Bahamas **Site Influences:** Adult Oriented, Central location, Easy Access, Family Oriented, Highway Access, Shopping Nearby, Recreation Nearby, Quiet Area, Cul-de-sac, Seniors Oriented, Fuel to Lot, Phone to Lot, Level Lot, Pets Allowed