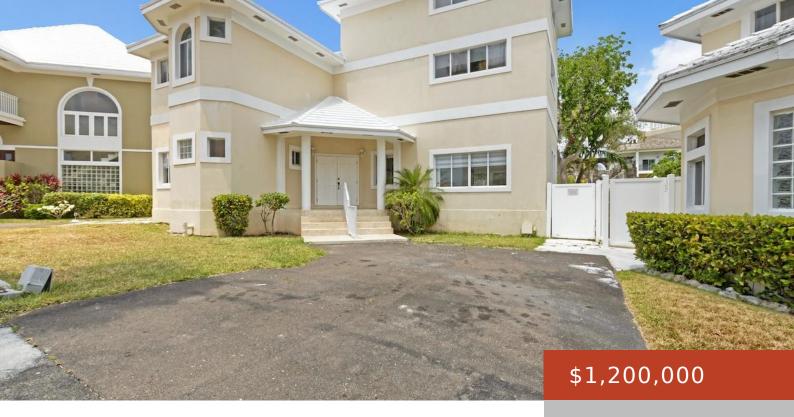

## **PALATIAL ESTATES**

https://bahamabeachrealty.com

One of just six homes within a gated community bordering the historic Cloisters and Four Seasons Ocean Club, Jasmine House is well positioned on highly demanded Paradise Island and perfect for a family. The fully renovated main level enjoys an open plan layout with well equipped kitchen flanked by a large adjoining family/media room or...

### **Basics**

Category: Condo Bedrooms: 3 beds

Bathrooms: 3 baths Area: 3000 sq ft

Lot size: 0 sq ft Year built: 2000

**Currency:** BSD **Island:** New Providence/Paradise Island

Sale or Rent: For Sale Only

# **Building Details**

**Subdivision:** Palatial Estates

Date Listed: 2024-06-06T00:00:00

Foundation: Yes Construction: Concrete Block

Floor covering: Mixed Exterior material: Finished Concrete

**Roof:** Bermuda **Parking:** Other

## **Amenities & Features**

**Laundry:** In Unit Sewer: Connected

**Style:** 2 Storey-Main L Entry **Shared Amenities:** Secured Entry

Air conditioning (Condo): Central Water: Other

Outdoor Area (Condo): Patio, Pool Amenities: Fully Walled, Main Level Entry, Partial