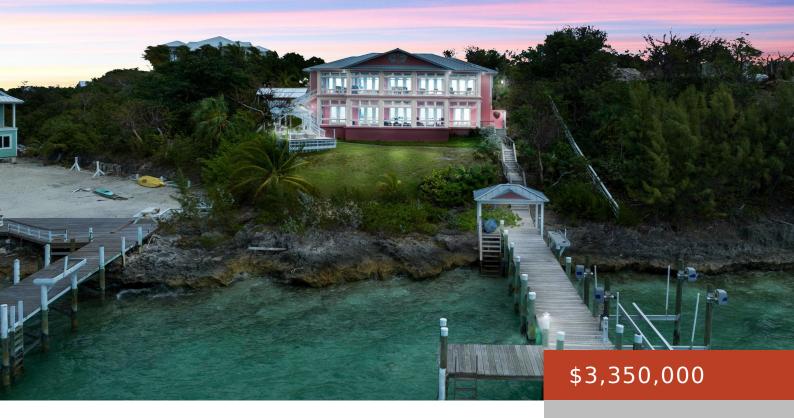

#### **PAIR OF ACES**

https://bahamabeachrealty.com

Pair of Aces is a stunning 4,948 sq. ft. residence perched on an 85-foot bluff overlooking the Sea of Abaco. The two-story home, set on a 0.438-acre lot, offers breathtaking views, luxury living, and solid rental potential. With four bedrooms and four bathrooms, itâ designed for multigenerational living or rental income, featuring separate living spaces...

#### **Basics**

Category: Single Family Home

**Bathrooms: 4** baths **Lot size: 18731** sq ft

Block: N/A

Lot: N/A

Sale or Rent: For Sale Only

MLS ID: 61020

Bedrooms: 4 beds

Area: 4948 sq ft

**Currency:** USD

Island: Abaco

Subdivision: New Plymouth

**Date Listed:** 2025-02-06T00:00:00

# **Building Details**

Foundation: Yes Construction: Frame,Log

**Exterior material:** Finished Concrete, Hardi Plank, Wood **Roof:** Metal

Parking: Open

### **Amenities & Features**

Sewer: Septic - Yes Style: Single Family

Lot

Air conditioning (Condo): Central Water: City

Amenities: Dock, Furnished, Garden Area, Stand-by Generator,

Swimming Pool, Wkshop - Detached

## **Miscellaneous**

Site Influences: Easy Access, View - Ocean, Waterfront - Ocean, Sound

Email: info@bahamabeachrealty.com