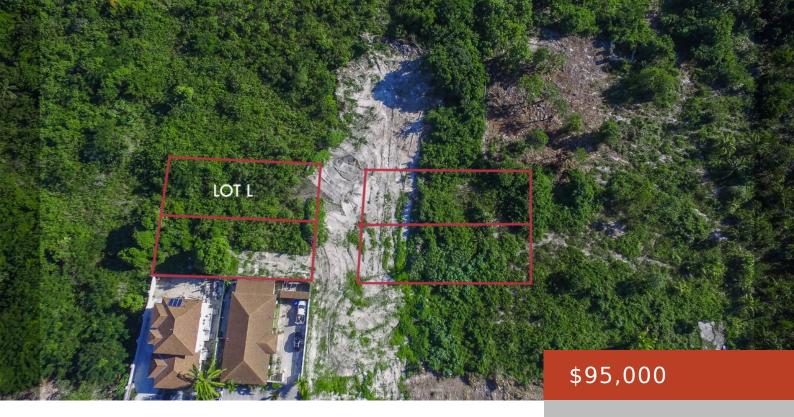

#### **OXFORD STREET LOT L**

https://bahamabeachrealty.com

Great chance to buy your own duplex lot and build your first income producing property. Lot L is 6,027sq.ft and is situated in a quiet cul-de-sac in an up and coming neighbourhood.

### **Basics**

Category: Lots/Acreage

Bathrooms: 0 baths
Lot size: 6027 sq ft

Island: New Providence/Paradise Island

Sale or Rent: For Sale Only

**MLS ID:** 42756

Bedrooms: 0 beds

**Area: 6027** sq ft

## **Miscellaneous**

**Legal Description:** Oxford Street Lot L **Site Influences:** Quiet Area,Cul-de-sac