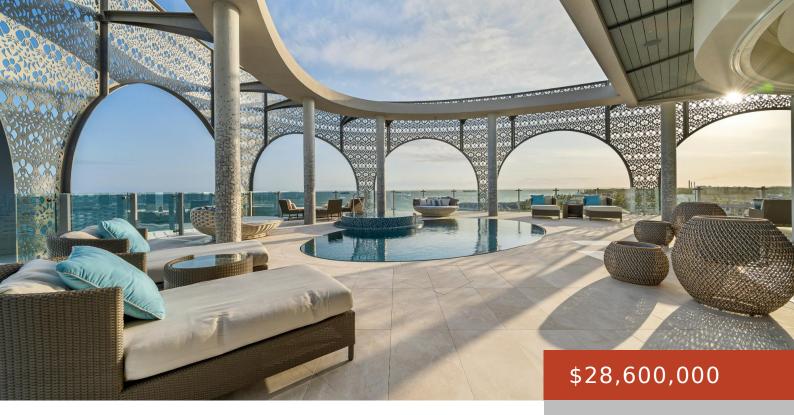

#### **ALBANY**

https://bahamabeachrealty.com

"Live the Albany lifestyle in the Orchid Penthouse #6" Designed by renowned Morris Ajmi Architects, sits overlooking the Albany marina and the Atlantic Ocean. The marina residences of Albany are considered the ultimate in luxury waterfront living in The Caribbean of which The Penthouse in Orchid is the cornerstone. A situation unique to this penthouse...

## **Amenities & Features**

Sewer: Available Laundry: In Unit

**Style:** Penthouse **Shared Amenities:** Secured Entry, Elevator, Storage

Unit,Beach

Air conditioning (Condo):

Central

Water: City

Patio, Pool, BBQ

Outdoor Area (Condo): Covered Amenities: 24 Hour Security, Furnished, Hot Tub,

Hurricane Windows, Kitchen Built-in(s), Stand-by Generator,

Swimming Pool, Water Purifier

## **Miscellaneous**

**Site Influences:** Golf Course Nearby, View - Ocean, Marina **Monthly Assessment:** \$21,000

Nearby, Gated Community

Email: info@bahamabeachrealty.com