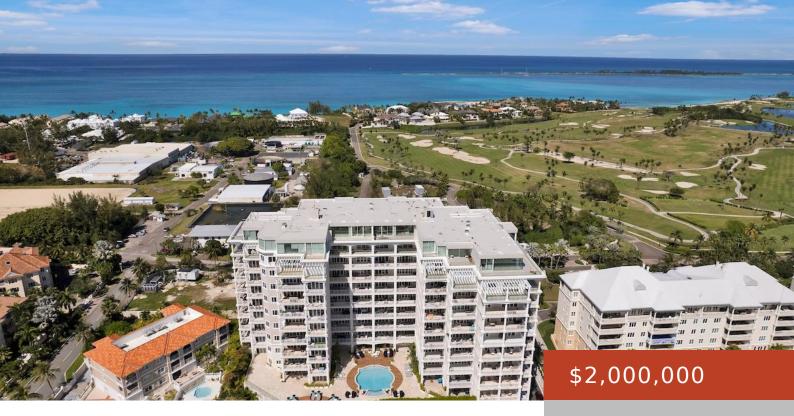

## ONE OCEAN PENTHOUSE

https://bahamabeachrealty.com

Welcome to a life of unmatched luxury in this stunning two-story penthouse on Paradise Island! Spanning an impressive 3,843 sq. ft., this residence features 4 spacious bedrooms, 4 luxurious bathrooms, and floor-to-ceiling glass impact windows and doors that frame unobstructed views of the Nassau Harbour. High-end modern appliances and finishes grace every inch, creating an...

### Basics

Category: Condo Bathrooms: 4 baths Area: 3843 sq ft Currency: USD Subdivision: One Ocean Date Listed: 2024-11-06T00:00:00

Bedrooms: 4 beds Half baths: 1 half bath Lot size: 0 sq ft Island: New Providence/Paradise Island Sale or Rent: For Sale Only MLS ID: 59977