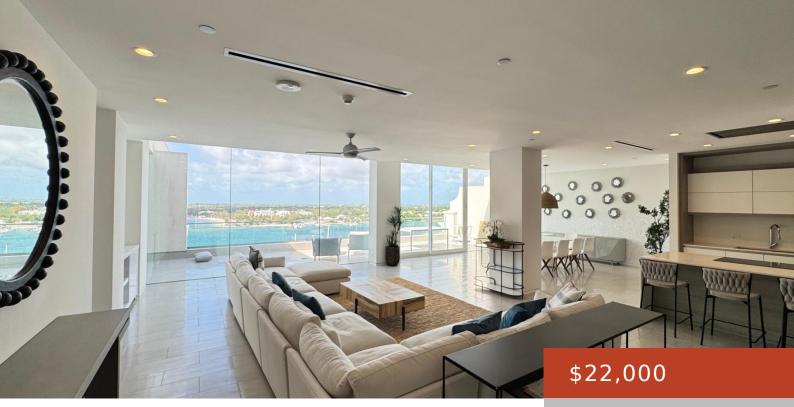

#### ONE OCEAN, PARADISE ISLAND DRIVE

https://bahamabeachrealty.com

This magnificent four-bedroom, 4.5-bathroom penthouse, is ready for immediate occupancy. This prestigious residence offers breathtaking views of Nassau Harbour, presenting an unparalleled panorama from its prime Paradise Island location. Tasteful furnishings adorn this spacious open floor plan penthouse. You'll find premium finishes, including 8-foot interior doors, custom-designed Italian kitchen cabinetry, and a suite of Wolf,...

### Basics

- Category: Condo Bathrooms: 4 baths Area: 4600 sq ft Currency: USD Lot: n/a Sale or Rent: For Rent Only MLS ID: 62816
- Bedrooms: 4 beds Half baths: 1 half bath Lot size: 4600 sq ft Island: New Providence/Paradise Island Rental Amount: \$22,000 Date Listed: 2025-06-11T00:00:00

# **Amenities & Features**

Sewer: Connected Shared Amenities: Pool Outdoor,Elevator Water: City

Style: Penthouse Air conditioning (Condo): Central

**Amenities:** 24 Hour Security, Furnished, Kitchen Builtin(s), Main Level Entry, Night Security, Stand-by Generator, Swimming Pool

## Miscellaneous

**Site Influences:** Golf Course Nearby, View - Ocean, Shopping Nearby, Recreation Nearby, Marina Nearby, Harbour

Email: info@bahamabeachrealty.com