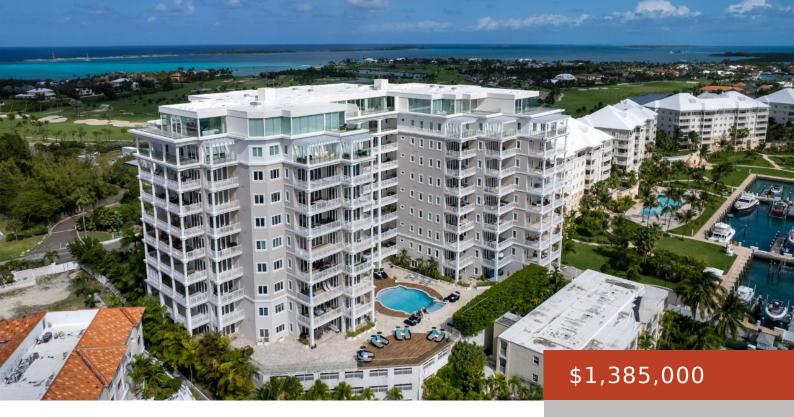

## **ONE OCEAN**

https://bahamabeachrealty.com

This stunning residence boasts a designer kitchen complete with granite countertops, a full suite of stainless steel appliances, and ample space for entertaining. The luxurious spacious master suite features a large walk-in closet, a dressing area, and a spainspired bathroom with a double vanity, a large bathtub, and a separate shower. The two additional bedrooms...

- 3 heds
- 2 haths
- Condo
- 2684 sq ft

Email: info@bahamabeachrealty.com

**Basics** 

Category: Condo

Bathrooms: 2 baths

**Area: 2684** sq ft

**Currency:** USD

Lot: n/a

Sale or Rent: For Sale Only

**MLS ID:** 45885

Bedrooms: 3 beds

Half baths: 1 half bath

Lot size: 0 sq ft

Island: New Providence/Paradise Island

Subdivision: One Ocean

**Date Listed:** 2021-08-16T00:00:00