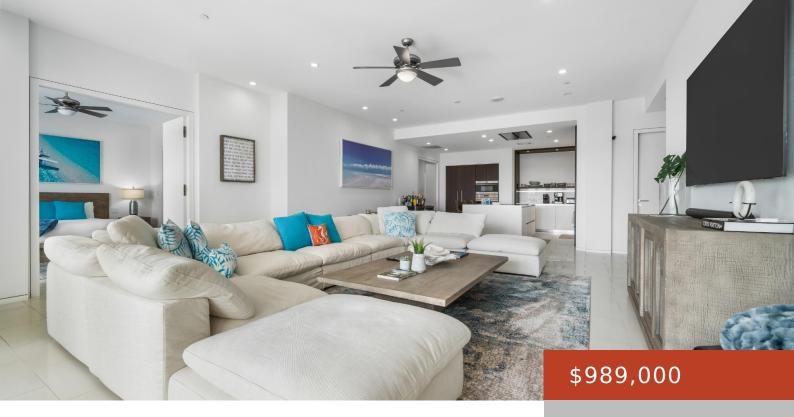

## ONE OCEAN, PARADISE ISLAN

https://bahamabeachrealty.com

Modern and very spacious luxury condo is now available for sale located at One Ocean on Paradise Island Drive. This second floor unit is being sold semi furnished and spans more than 2376 sq. ft. of indoor and outdoor living space. This unit features high-end appliances from brands like Wolf and Sub Zero, ensuring topnotch...

## **Basics**

Category: Condo Bedrooms: 3 beds

Bathrooms: 3 baths Area: 2376 sq ft

Lot size: 43560 sq ft Currency: USD

Island: New Providence/Paradise Island Lot: 202

**Subdivision:** One Ocean **Sale or Rent:** For Sale Only