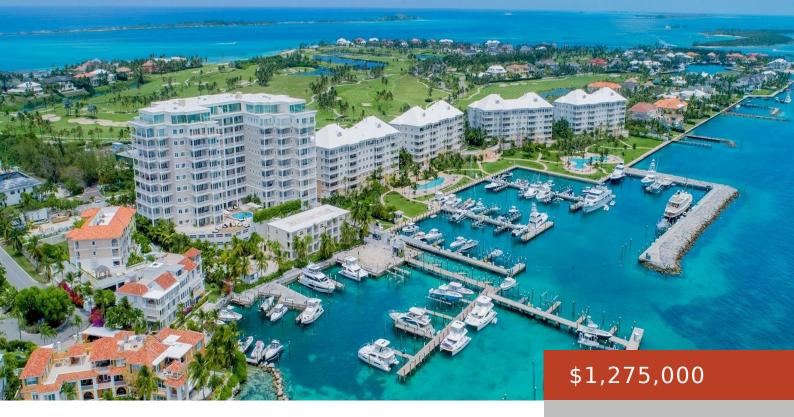

#### **ONE OCEAN**

https://bahamabeachrealty.com

This expansive 3-bedroom, 2.5-bath residence at One Ocean offers 3,295 sq. ft. of refined living on Paradise Island. Located on the 5th floor, it showcases sweeping views of the Ocean Club Golf Course and Nassau Harbour from private balconies off the living area and primary suite. The open-concept design is perfect for entertaining, and the...