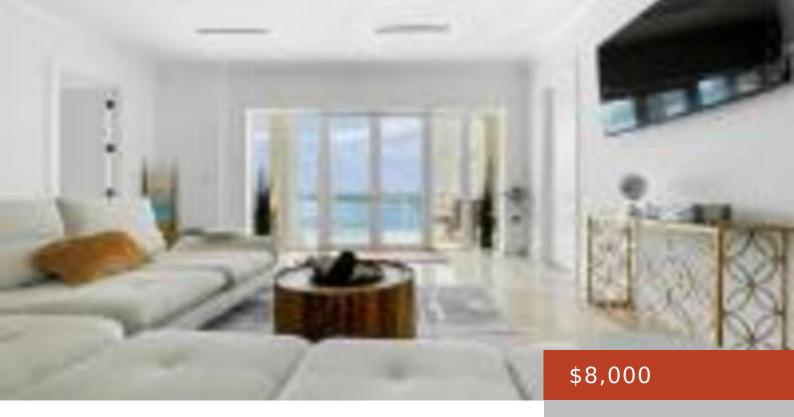

#### **ONE OCEAN**

https://bahamabeachrealty.com

Exquisite 7th floor Ocean and Harbour views welcome you to a most spectacular home in Paradise! This spacious, single level luxury condo features an open floor plan with an alluring natural palette. Oversized windows bathe the home in sunlight, framing panoramic sea views and the unit includes oversized 24" polished travertine tiles throughout, fully integrated,...

### **Basics**

Category: Condo Bedrooms: 3 beds

Bathrooms: 2 baths Half baths: 1 half bath

**Area: 2375** sq ft **Lot size: 2375** sq ft

**Currency:** USD **Island:** New Providence/Paradise Island

**Lot:** 707 **Subdivision:** One Ocean

# **Building Details**

Foundation: Yes Construction: Concrete Block

Floor covering: Travertine Exterior material: Finished Concrete

**Roof:** Bermuda, Other **Parking:** Underground Garage

### **Amenities & Features**

**Laundry:** In Unit Sewer: Connected

**Style:** Apartment **Shared Amenities:** Exercise Centre

Air conditioning (Condo): Central Water: City

Windows, Impact Windows, Kitchen Built-in(s), Stand-by