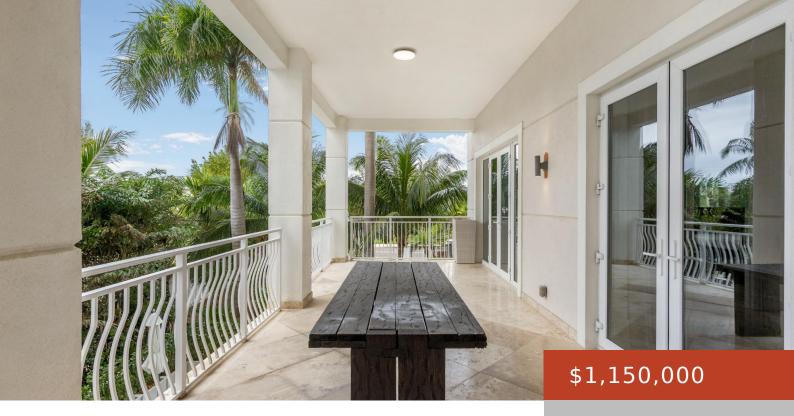

### **ONE OCEAN**

https://bahamabeachrealty.com

One Ocean 209 is a sophisticated 3,400 sq. ft. condominium offering three bedrooms and 2.5 bathrooms in the exclusive One Ocean community on Paradise Island. Designed with elegance and functionality in mind, this partially furnished residence features an open-concept layout, ideal for both comfortable living and entertaining. Located just a short walk from the Atlantis...

### **Basics**

Category: Condo Bedrooms: 3 beds

Bathrooms: 2 baths Half baths: 1 half bath

**Area: 3400** sq ft **Lot size: 3400** sq ft

**Currency:** USD **Island:** New Providence/Paradise Island

**Subdivision:** One Ocean **Sale or Rent:** For Sale Only

# **Building Details**

Foundation: Yes Construction: Steel/Concrete

Floor covering: Travertine Basement: Slab

Parking: Underground Garage

Exterior material: Finished Concrete

### **Amenities & Features**

**Laundry:** In Unit **Sewer:** Connected

Style: Apartment Shared Amenities: Exercise Centre, Pool Outdoor, Security

System, Secured Entry, Elevator, Storage Unit

Roof: Membrane

**Air conditioning (Condo): Water: City** 

Central

Outdoor Area (Condo): Amenities: 24 Hour Security, Dock, Furnished, Hurricane

Patio Windows, Impact Windows, Jetted Bathtub, Kitchen Built-in(s),
Night Security, Security System, Sprinkler System, Swimming Pool