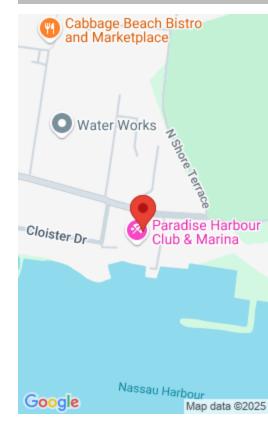

## **Miscellaneous**

**Legal Description:** 802 One Ocean, Paradise Island, Bahamas

**Site Influences:** Golf Course Nearby, View - Ocean, Shopping Nearby, Landscaped, Waterfront - Ocean, Marina Nearby, Gated

Community, Harbour

**Monthly Assessment:** \$2,500

Email: info@bahamabeachrealty.com