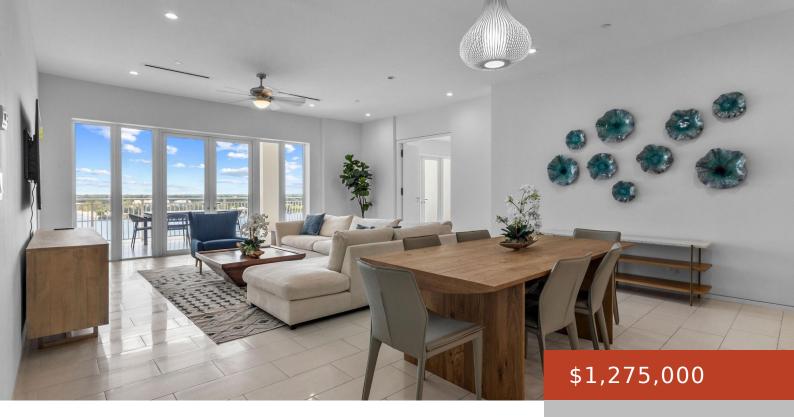

#### **ONE OCEAN**

https://bahamabeachrealty.com

Welcome to your dream home in the sky! This exceptional 3-bed, 3-bath condo at One Ocean is a rare opportunity to own one of Paradise Islandâ smost iconic residences. Spanning 2,500 sq. ft. on the 8th floor, it boasts panoramic, unobstructed views of Nassau Harbour through floor-to-ceiling hurricane-impact glass windows and doors that flood the...

### **Basics**

Category: Condo

**Bathrooms: 3** baths

Lot size: 0 sq ft

**Currency:** USD

Sale or Rent: For Sale Only

MLS ID: 62898

Bedrooms: 3 beds

**Area: 2500** sq ft

Year built: 2016

Island: New Providence/Paradise Island

**Date Listed:** 2025-06-17T00:00:00

# **Building Details**

Foundation: Yes Construction: Steel/Concrete

**Exterior material:** Finished Concrete **Roof:** Membrane

Parking: Additional Parking, Underground Garage

### **Amenities & Features**

**Laundry:** In Unit Sewer: Connected

**Style:** Apartment **Shared Amenities:** Exercise Centre, Pool

Outdoor, Secured Entry, Elevator, Storage Unit, Beach

**Air conditioning (Condo):** Central **Water:** City

Outdoor Area (Condo): Covered

Patio, Patio, Pool, Garden

**Amenities:** 24 Hour Security, Cable, Dock, Furnished, Hurricane Windows, Impact Windows, Kitchen Builtin(s), Night Security, Stand-by Generator, Swimming