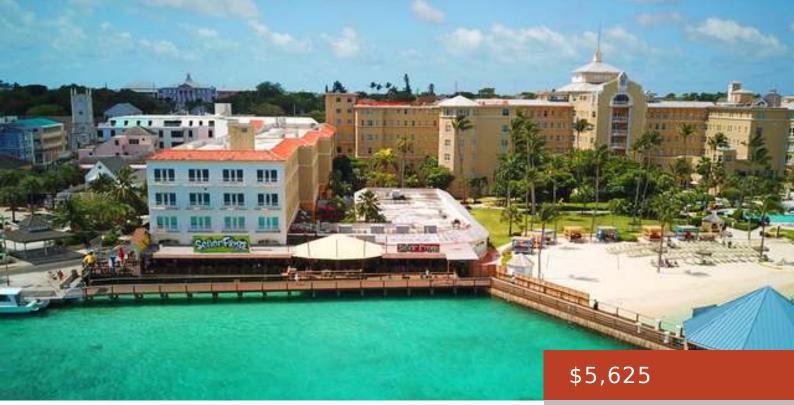

## **ONE BAY STREET**

https://bahamabeachrealty.com

One Bay Street is located in the heart of Downtown Nassau. Adjoined to the British Colonial Hilton hotel, this mixed-use commercial centre comprises 80,000 sq.ft. of offices and retail over 4 floors. There are 5+ restaurants on site, a wide range of shopping options, entertainment experiences and high-end luxury residences just steps away. Other building...

**Basics** 

Call us now

Email: info@bahamabeachrealty.com

Category: Building Only Island: New Providence/Paradise Island Sale or Rent: For Rent Only MLS ID: 37705

Currency: BSD Rental Amount: \$5,625 Date Listed: 2019-05-23T00:00:00