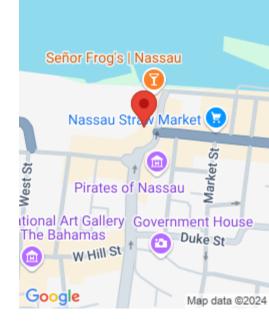

## **ONE BAY STREET**

https://bahamabeachrealty.com

One Bay Street is located in the heart of Downtown Nassau. Adjoined to the British Colonial Hilton hotel, this mixed-use commercial centre comprises 80,000 sq.ft. of offices and retail over 4 floors. There are 5+ restaurants on site, a wide range of shopping options, entertainment experiences and high-end luxury residences just steps away. Other building...