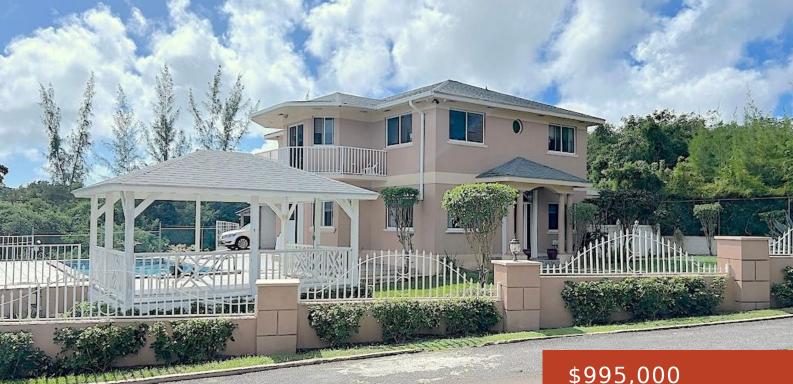

#### **ATLANTIC DRIVE WEST**

https://bahamabeachrealty.com

Spacious enclosed corner lot with subtle elevations. Excellent views of Atlantic Ocean from second level bedroom. Grounds are perfect for entertainment around pool with large gazebo and deck. This home is ideal for family seeking luxury and location.

### \$995,000

Email: info@bahamabeachrealty.com

#### Basics

Category: Single Family Home Bathrooms: 3 baths Area: 3337 sq ft Year built: 2017 Island: New Providence/Paradise Island Subdivision: Westridge Estates Date Listed: 2024-11-29T00:00:00

# **Building Details**

Foundation: Yes Insulation (Walls): No Floor covering: 2, Mixed Exterior material: Finished Concrete Parking: Garage - Double, Garage & Carport, Visitor Parking

## **Amenities & Features**

Laundry: In Unit Style: Single Family Lot Water: City Amenities: Cable, Fully Walled, Impact Windows, Jetted Bathtub, Main Level Entry, Swimming Pool

# Miscellaneous

Bedrooms: 3 beds Half baths: 1 half bath Lot size: 12200 sq ft Currency: BSD Lot: 1 Sale or Rent: For Sale Only MLS ID: 60312

> Insulation (Ceiling): No Construction: Concrete Block Basement: Slab Roof: Asphalt Shingle