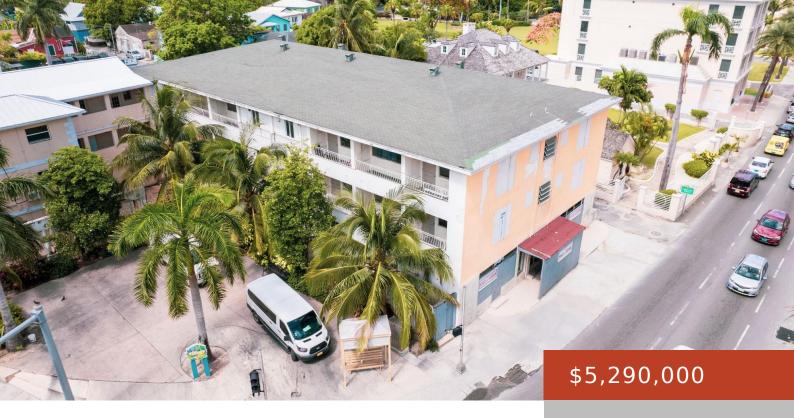

## **OLYMPIA HOTEL**

https://bahamabeachrealty.com

Welcome to the Olympia Hotel, a beacon of an opportunity situated in the heart of Nassau's vibrant tourism district. This historic property, spanning 19,500 square feet, offers a blank canvas for visionary investors. With its prime location directly opposite the Margaritaville Hotel with less than two minute walking distance to Junkanoo Beach. This 40-room rare...

- Building and Land
- 19500 sq ft

Email: info@bahamabeachrealty.com

## **Basics**

Category: Building and Land

Lot size: 8125 sq ft

Island: New Providence/Paradise Island

**Date Listed:** 2024-06-30T00:00:00

Area: 19500 sq ft

**Currency:** USD

Sale or Rent: For Sale Only