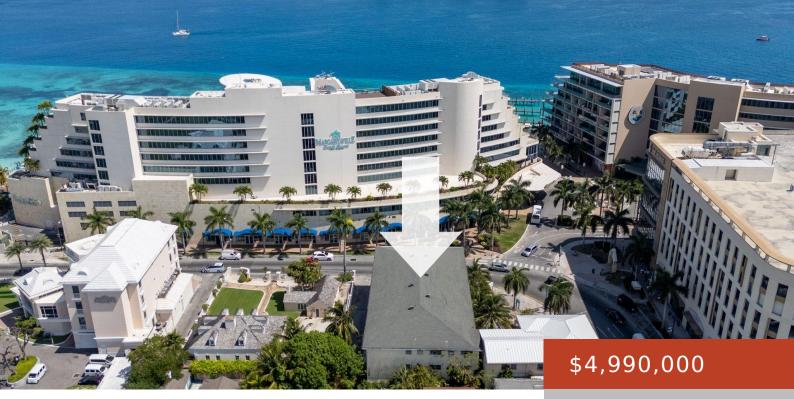

## DOWNTOWN NASSAU/JUNKANOO BEACH

https://bahamabeachrealty.com

This three-storey, 19,800 sq ft, 40-room hotel is well located across from the new Margaritaville hotel and Junkanoo Beach. Built in the 1970s, it was updated in 2019, but it is in need of new upgrades. It is zoned for a 9 floor building and with the existing foundations it can hold two more floors....

## Basics

Category: Building and Land Lot size: 19800 sq ft Island: New Providence/Paradise Island Date Listed: 2025-05-07T00:00:00 MLS ID: 62390 Area: 19800 sq ft Currency: BSD Sale or Rent: For Sale Only Business Name: Olympia Hotel