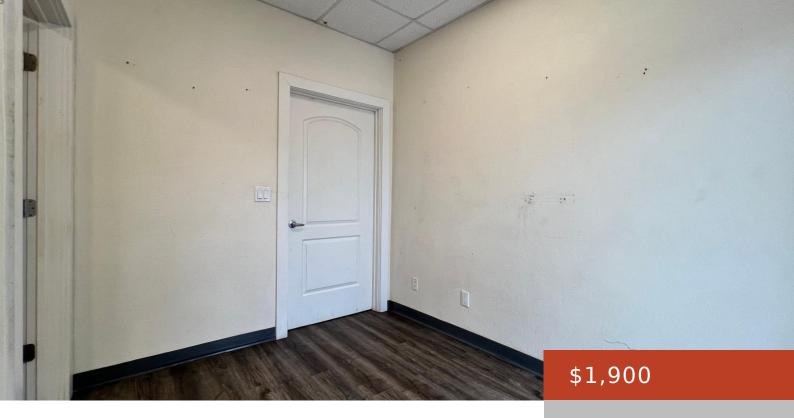

## **UNIT 4 - AIRPORT INDUSTRIAL PARK**

https://bahamabeachrealty.com

Well appointed office space available for immediate occupancy. With 432 Sq. Ft. and ability to expand, these spaces within the Airport Industrial Park offer semi-furnished units with baths. Unit 4 is an end unit and features a large rolling shutter for added convenience. This space is naturally suited for mixed use. The advertised rate includes...

Lot size: 0 sq ft

Island: New Providence/Paradise Island

**Rental Amount:** \$1,900

**Date Listed:** 2025-07-23T00:00:00