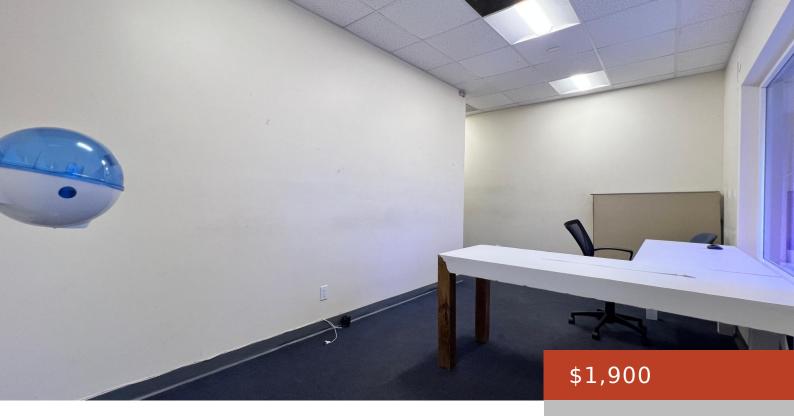

## **UNIT 3 - AIRPORT INDUSTRIAL PARK**

https://bahamabeachrealty.com

Well appointed office space available for immediate occupancy. With 432 Sq. Ft. and ability to expand, these spaces within the Airport Industrial Park offer semi-furnished units with baths. The advertised rate includes all water, electricity and security. Each unit is equipped with a/c units, secure maglock entrance and the complex features a full standby generator...

Lot size: 0 sq ft

Island: New Providence/Paradise Island

**Rental Amount:** \$1,900

**Date Listed:** 2025-07-23T00:00:00