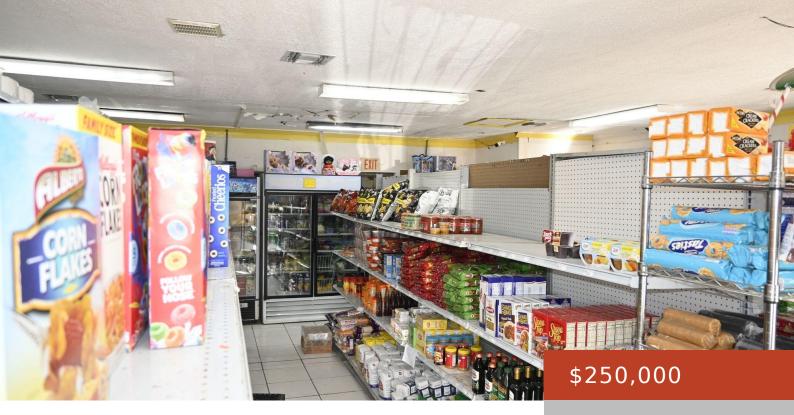

## **OCEANVIEW PROPERTY INVESTMENT**

https://bahamabeachrealty.com

Located directly on Queen's Highway in Gregory Town, this compact yet well-stocked retail space offers convenience and accessibility. The store is designed to maximize its space, providing a wide range of goods to meet community needs. This property is a great opportunity for a new owner to continue its current use or repurpose it for...

## Basics

Category: Business Opportunity Area: 1200 sq ft Currency: BSD Lot: N/A Date Listed: 2025-03-03T00:00:00 Type: Food Store Lot size: 9300 sq ft Island: Eleuthera Sale or Rent: For Sale Only MLS ID: 61517