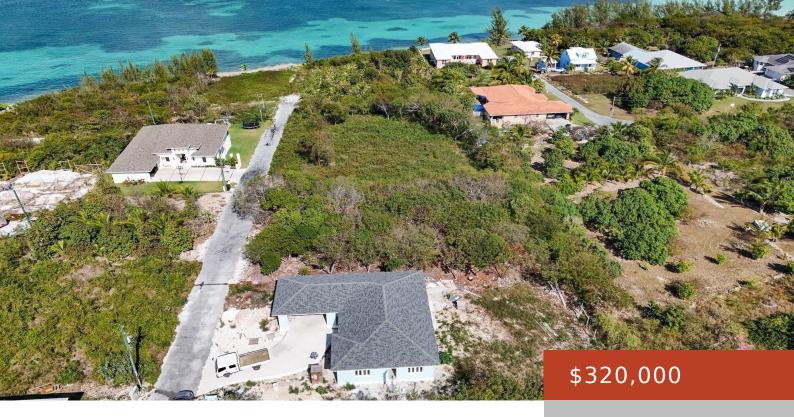

#### **OCEANVIEW LOT 41**

https://bahamabeachrealty.com

Situated on an elevated hillside, Lot 41 offers sweeping views of the stunning gradient blues of the Atlantic Ocean. Spanning 12,000 sq. ft., this expansive lot provides ample space to design and build your dream home in one of the most sought-after locations. Perfectly situated, this property offers the best of both worlds: the tranquility...