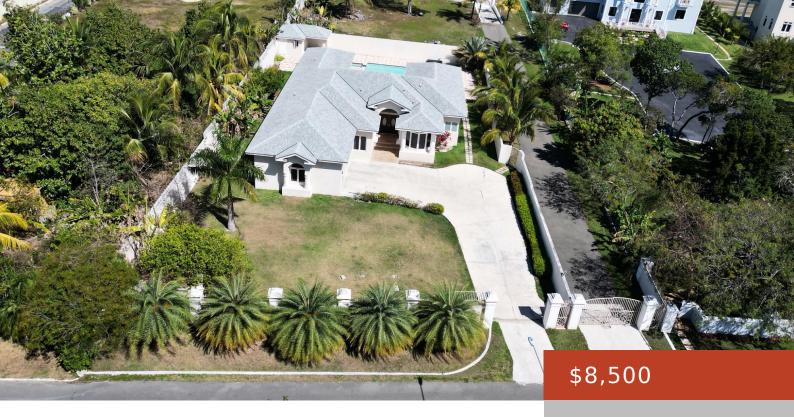

### **OCEANVIEW DRIVE, WESTRIDG**

https://bahamabeachrealty.com

Nestled in the highly sought after community of Westridge, in the heart of Cable Beach and night life, 5 minutes away from the world famous Baha Mar Resort & Casino to the east and the Lynden Pindling International Airport less than 10 minutes to the west. This gem is close to everything yet very secluded....

- 3 heds
- 3 haths
- Single Family Home
- 1500 sq ft

Call us now

Email: info@bahamabeachrealty.com

#### **Basics**

Category: Single Family Home

Bathrooms: 3 baths Lot size: 1500 sq ft **Currency: BSD** 

Island: New Providence/Paradise Island

Rental Amount: \$8,500

Date Listed: 2025-03-10T00:00:00

**Bedrooms: 3** beds