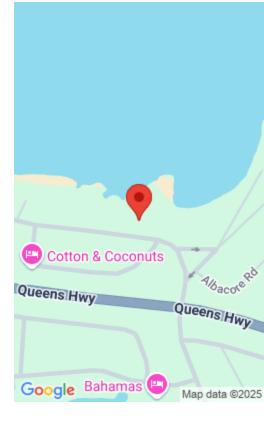

## **Miscellaneous**

Rainbow Bay, Eleuthera

**Legal Description:** Lot 13, Block 43, **Site Influences:** Easy Access, View - Ocean, Shopping Nearby, Recreation Nearby, Quiet Area, Waterfront -

Ocean, Rocky Shore