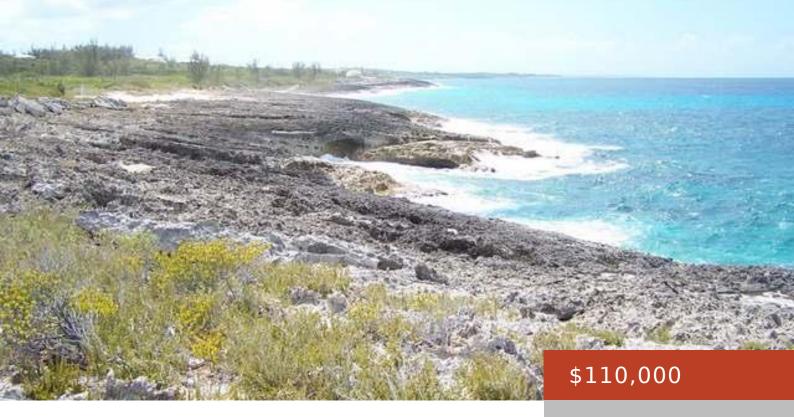

#### **OCEAN DRIVE**

https://bahamabeachrealty.com

Beautiful ocean front lot with 13,500 sq. ft. located in the popular Rainbow Bay community. This lot is located on the northern end facing the Atlantic Ocean famous for Driftwood and Surfers Beach. The scenic Rainbow Bay Beach is a short 4 min drive away. Eleuthera is one of the most beautiful islands in The...

## **Miscellaneous**

Rainbow Bay, Eleuthera

**Legal Description:** Lot 13, Block 43, **Site Influences:** Easy Access, View - Ocean, Shopping Nearby, Recreation Nearby, Quiet Area, Waterfront -

Ocean, Rocky Shore