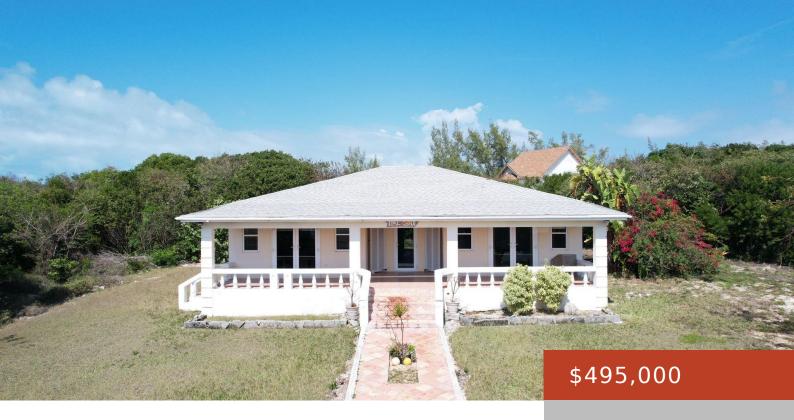

### **OCEAN VIEW RAINBOW BAY**

https://bahamabeachrealty.com

Time Out is a spacious, tastefully decorated, and breezy, 3 bed 2 bath family home tucked away at the end of a paved cul-de-sac road just off popular Wandering Shore Drive in Rainbow Bay, on the calm, sound side of Eleuthera. This semi-furnished home features modern, recently renovated bathrooms that add a fresh, stylish touch....

- 3 beds
- 2 haths
- Single Family Home
- 1584 sq ft

Call us now

Email: info@bahamabeachrealty.com

#### **Basics**

**Category:** Single Family Home

Bathrooms: 2 baths Lot size: 12684 sq ft

**Currency:** BSD **Island:** Eleuthera

Sale or Rent: For Sale Only

**MLS ID:** 62621

**Bedrooms: 3** beds

**Area: 1584** sq ft