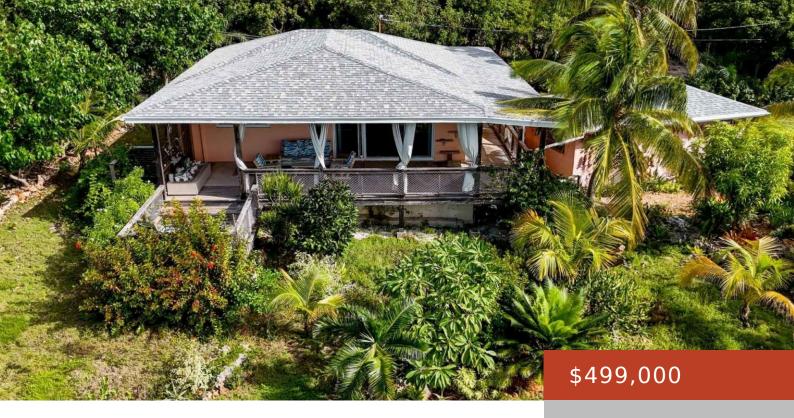

## **OCEAN VIEW HOME**

https://bahamabeachrealty.com

Experience the ultimate island lifestyle with this bright and breezy two-bedroom, one-bathroom home, offering captivating ocean vistas and the perfect blend of comfort, tranquility, and convenience. Nestled on Lot 17 Block 14 in the serene Rainbow Bay community in North Eleuthera, this property features a cozy 760 sq. ft. interior complemented by 800 sq. ft....

- 2 heds
- ullet 1 bath
- Single Family Home
- 760 sq ft

Call us now

Email: info@bahamabeachrealty.com

**Basics** 

Category: Single Family Home

Bathrooms: 1 bath

Lot size: 19200 sq ft

Co

**Island:** Eleuthera

Sale or Rent: For Sale Only

MLS ID: 60170

Bedrooms: 2 beds

**Area: 760** sq ft

**Currency:** BSD

**Lot:** 17 & 7

**Date Listed:** 2024-11-21T00:00:00

## **Building Details**

Foundation: Yes Construction: Concrete Block

**Exterior material:** Finished Concrete **Roof:** Asphalt Shingle

Parking: Garage - Single

## **Amenities & Features**

**Sewer:** Septic - Yes **Style:** Single Family Lot

**Shared Amenities:** Tennis **Air conditioning (Condo):** None

Court(s)

Water: Other Amenities: Fully Fenced, Furnished, Garden Area, Impact

Windows, Partial Furnished

## **Miscellaneous**

**Legal Description:** House on Lot 17, and adjacent Lot 7, Site Influences: Family Oriented, View - Ocean, Quiet

Area, Pets Allowed

**Monthly Assessment:** \$350

Email: info@bahamabeachrealty.com