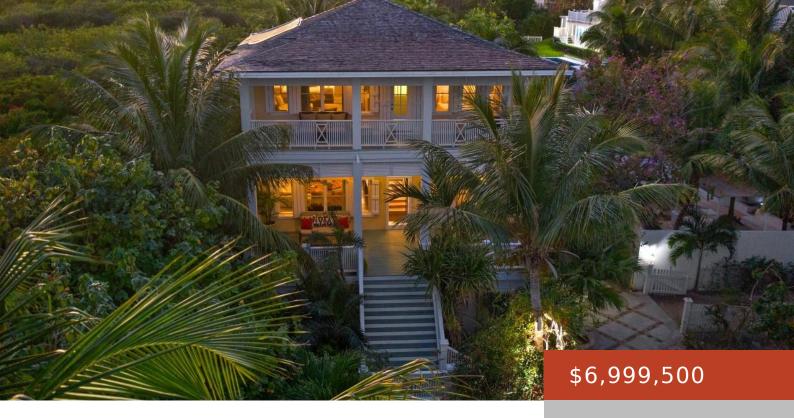

#### **DUNMORE TOWN**

https://bahamabeachrealty.com

Jambalaya is a traditional Bahamian style home with an eclectic coastal flair. Featuring a total of 6 bedrooms and 6 bathrooms, this luxury home is tucked away in a lushly landscaped garden facing Harbour Islandâ□□s world-famous Pink Sand Beach. This 4,000 sq.ft. home features incredible views from the moment you enter the large covered entry...

- 6 heds
- 6 haths
- Single Family Home
- 4000 sq ft

Call us now

Email: info@bahamabeachrealty.com

#### **Basics**

Category: Single Family Home

Bathrooms: 6 baths Lot size: 40000 sq ft

**Island:** Eleuthera

Sale or Rent: For Sale Only

**MLS ID:** 55825

Bedrooms: 6 beds

**Area: 4000** sq ft