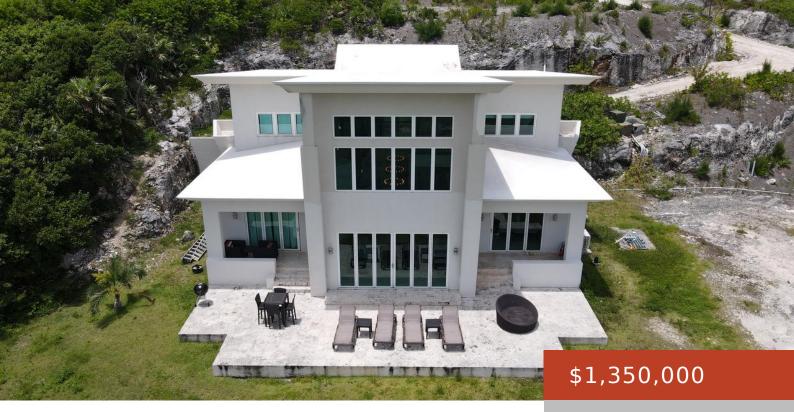

**29, SKY BEACH** https://bahamabeachrealty.com

This spacious, contemporary designed home features 4 bedrooms with 4 and a half bathrooms and is two stories offering 3,500 of square footage of living space. $\hat{a}_{-}^{-}$  The home sits on lot 29, with 10,000 square feet of elevated hilltop land with expansive views of the ocean from every room. The home offers a lovely open...

- 4 beds
- 4 baths
- Single Family Home
- 3500 sq ft

Call us now

Email: info@bahamabeachrealty.com

## Basics

Category: Single Family Home Bathrooms: 4 baths Lot size: 10000 sq ft Currency: USD Lot: 29 Sale or Rent: For Sale Only MLS ID: 59969 Bedrooms: 4 beds Area: 3500 sq ft Year built: 2006 Island: Eleuthera Subdivision: Banks Road Date Listed: 2024-11-01T00:00:00

## **Building Details**

| Foundation: Yes            | Construction: Concrete Block         |
|----------------------------|--------------------------------------|
| Floor covering: Travertine | Exterior material: Finished Concrete |
| Roof: Membrane             | Parking: Open                        |

## **Amenities & Features**

Laundry: In UnitSewer: ConnectedStyle: 2 Storey-Main L EntryShared Amenities: BeachAir conditioning (Condo): SplitWater: CityAmenities: Hurricane Windows, Impact Windows, Jetted Bathtub,<br/>Swimming Pool