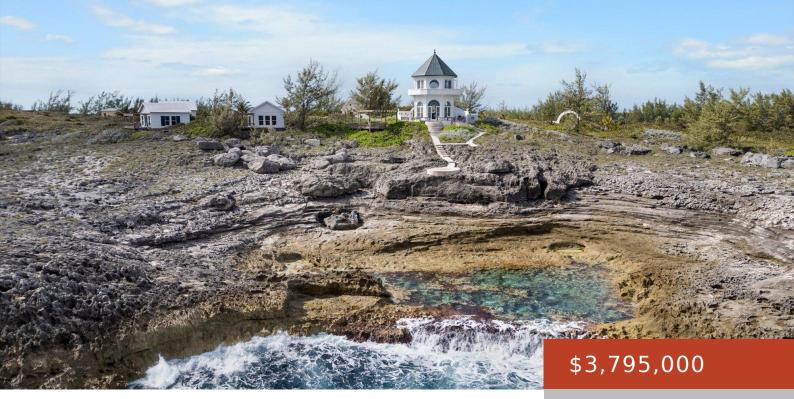

## OCEAN TALLY ESTATES

https://bahamabeachrealty.com

Welcome to Ocean Tally Estate, a remarkable property that blends breathtaking natural beauty with island elegance. Perched on 5.4 acres in Whale Point, Eleuthera, this extraordinary estate offers 500 feet of Atlantic Ocean frontage, where stunning sunrises illuminate dramatic east-facing cliffs. Whether envisioned as a luxurious private retreat or a boutique hospitality business, Ocean Tally...