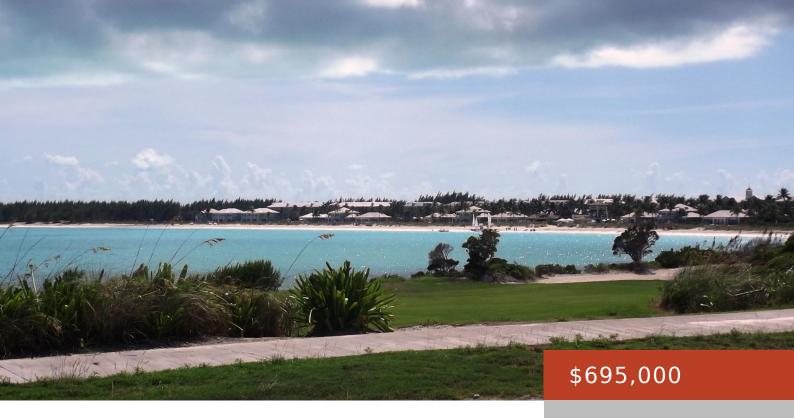

#### **OCEAN RIDGE DRIVE**

https://bahamabeachrealty.com

A single-family vacant lot with views of the bay facing Sandals Resort. Lot 43 is situated on the 16th hole on the Greg Normandesigned gold course, with an area of 11,157 square feet. The golf course is part of the Sandals Emerald Bay Resort. A short ride in a golf cart takes you to Grand...