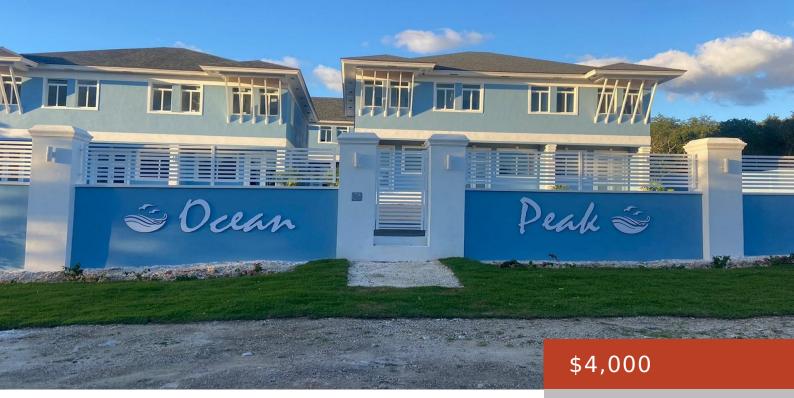

#### CAVES HILLTOP ATLANTIC DR

https://bahamabeachrealty.com

This contemporary-styled two-bedroom condominium is located in the tranquil area of The Caves and is just 5 minutes from the beach. This unit offers 1,150 sq. ft of interior space, each space is topped with modern fittings such as quartz countertops in the kitchen and stylish furniture in the bedrooms and living room. Also included...

#### **Basics**

Category: Condo Bathrooms: 2 baths Area: 1150 sq ft **Year built:** 2001 Island: New Providence/Paradise Island Rental Amount: \$4,000 Date Listed: 2024-07-09T00:00:00

Bedrooms: 2 beds Half baths: 1 half bath Lot size: 21780 sq ft Currency: BSD Subdivision: Caves Heights Sale or Rent: For Rent Only **MLS ID:** 58466