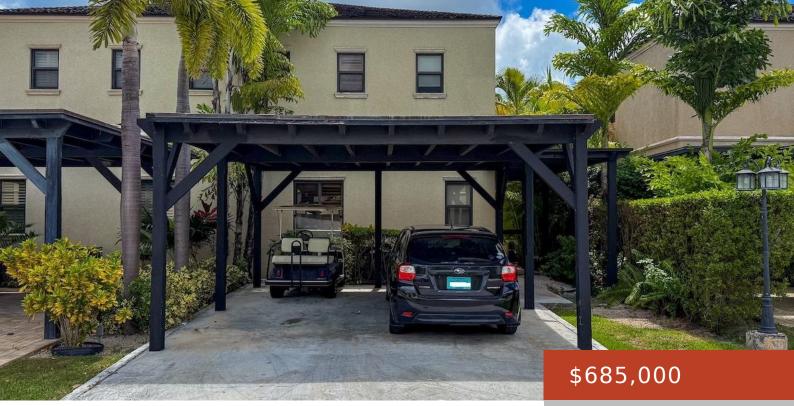

#### **OCEAN DRIVE TOWNHOUSE**

https://bahamabeachrealty.com

Located in the prestigious gated community of Turnberry, 52 Ocean Drive offers the perfect blend of comfort, security, and resort-style living. This beautifully furnished townhouse features three spacious bedrooms and three modern bathrooms plus a half bathroom downstairs, set within a vibrant neighborhood in the sought-after Charlotteville area of Nassau, The Bahamas. Situated on 8...

#### Basics

Category: Condo Bathrooms: 3 baths Area: 2200 sq ft Year built: 2009 Island: New Providence/Paradise Island Subdivision: Turnberry Date Listed: 2025-06-24T00:00:00 Bedrooms: 3 beds Half baths: 1 half bath Lot size: 348480 sq ft Currency: BSD Lot: -Sale or Rent: For Sale Only MLS ID: 62986

## **Building Details**

Foundation: Yes Exterior material: Finished Concrete Parking: Open **Construction:** Concrete Block **Roof:** Asphalt Shingle

# **Amenities & Features**

| Laundry: In Unit                     | Sewer: Septic - Yes                                                                                                   |
|--------------------------------------|-----------------------------------------------------------------------------------------------------------------------|
| Style: Townhouse                     | <b>Shared Amenities:</b> Clubhouse,Exercise<br>Centre,Playground,Pool Outdoor,Tennis Court(s),Secured Entry           |
| Air conditioning (Condo):<br>Central | Water: City                                                                                                           |
| Outdoor Area (Condo):<br>Porch,Pool  | <b>Amenities:</b> 24 Hour Security, Furnished, Impact Windows,<br>Main Level Entry, Stand-by Generator, Swimming Pool |