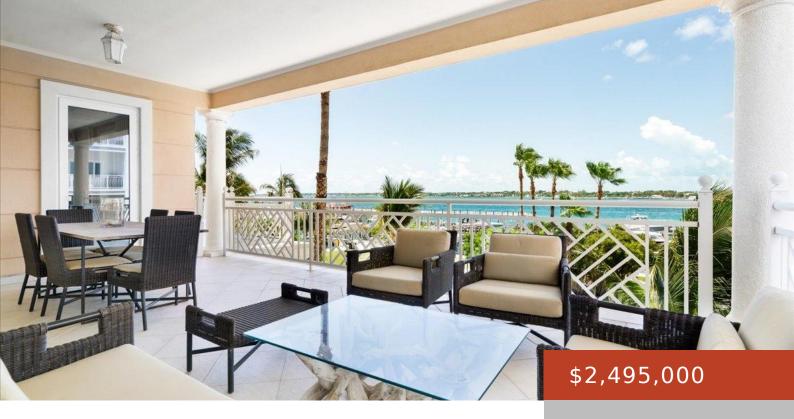

#### **OCEAN CLUB RESIDENCES**

https://bahamabeachrealty.com

This waterfront residences is furnished in a colonial style and boasts serene coastal views. Thoughtfully designed with an open and airy interior space that flows effortlessly onto three outdoor balconies makes this residence perfect for entertaining or relaxing and enjoying the view. Features include beautiful limestone and bamboo wood flooring, spacious kitchen with granite counter...

- 3 beds
- 3 haths
- Condo
- 3227 sq ft

Email: info@bahamabeachrealty.com

### **Basics**

Category: Condo Bedrooms: 3 beds

Bathrooms: 3 baths Half baths: 1 half bath

Area: 3227 sq ft

Year built: 2008

Lot size: 0 sq ft

Currency: USD

**Island:** New Providence/Paradise Island **Lot:** D204