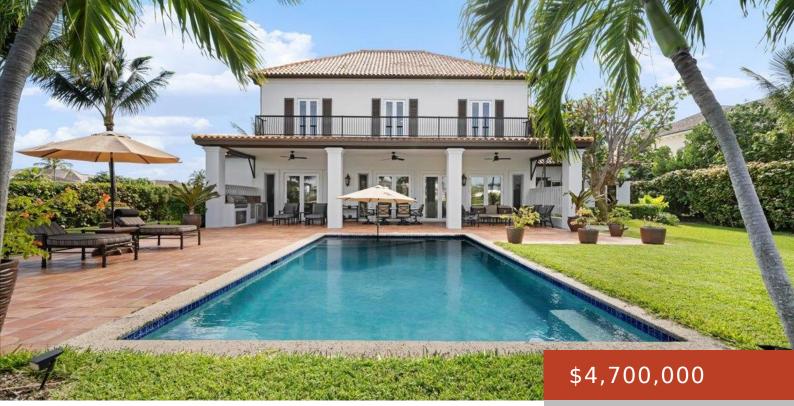

#### **101, HARBOUR WAY DRIVE**

https://bahamabeachrealty.com

Nestled on the second hole of the prestigious Ocean Club Golf Course, this stunning home offers breathtaking views. Enjoy the convenience of a short two-minute golf cart ride to the Clubhouse, perfect for indulging in a round of golf, a visit to the pro shop, or a delicious meal at the on-site restaurant. As you...

#### Basics

Category: Single Family Home Bathrooms: 5 baths Area: 5500 sq ft Year built: 2005 Island: New Providence/Paradise Island Subdivision: Ocean Club Estates Date Listed: 2024-11-17T00:00:00 Bedrooms: 5 beds Half baths: 1 half bath Lot size: 31798 sq ft Currency: USD Lot: 101 Sale or Rent: For Sale Only MLS ID: 60130

# **Amenities & Features**

Sewer: Connected

**Shared Amenities:** Clubhouse,Exercise Centre,Pool Outdoor,Tennis Court(s),Secured Entry,Dockage,Beach

Water: City

**Amenities:** Additional Accom., Cable, Furnished, Garden Area, Guest House, Impact Windows, Main Level Entry, Night Security, Sprinkler System, Swimming Pool

### Miscellaneous

Style: Bahamian Style

Air conditioning (Condo): Central

**Outdoor Area (Condo):** Private Yard,Covered Patio,Patio,Pool,Veranda,Garden

Call us now

Email: info@bahamabeachrealty.com

Road: Street