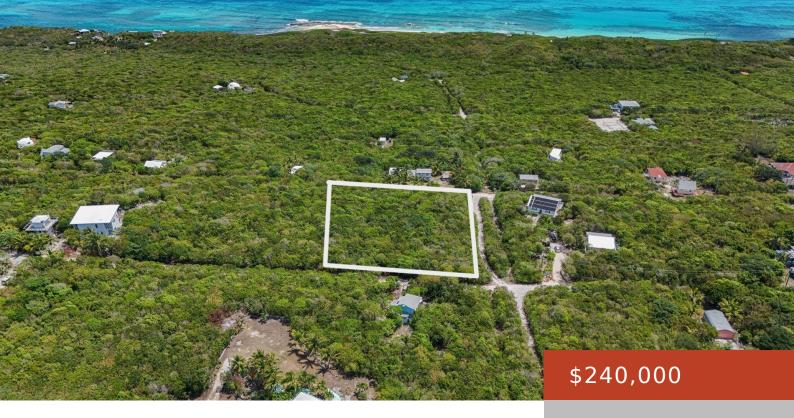

#### **OCEAN BOULEVARD LOTS**

https://bahamabeachrealty.com

Discover an exceptional opportunity to own six contiguous hilltop lots, each with Potential Ocean views and just a short stroll to Surferâ seach. Located in Eleuthera Island Shores, just outside of the quaint settlement of Gregory Town, home of the Pineapple! A great spot to enjoy the beauty of Eleuthera. Start your island adventure today!

### **Basics**

Category: Lots/Acreage

Bathrooms: 0 baths

**Lot size: 67200** sq ft

**Island:** Eleuthera

Subdivision: Eleuthera Island Shores

Date Listed: 2025-06-01T00:00:00

Bedrooms: 0 beds

Area: 67200 sq ft

**Currency:** USD

**Lot:** 1-3,26-28

Sale or Rent: For Sale Only

**MLS ID:** 62730

# **Miscellaneous**

**Legal Description:** Ocean Boulevard, Eleuthera

Island Shores, Lots 1, 2, 3,26,27,28

**Site Influences:** Hillside, View - Ocean, Treed Lot, Quiet Area