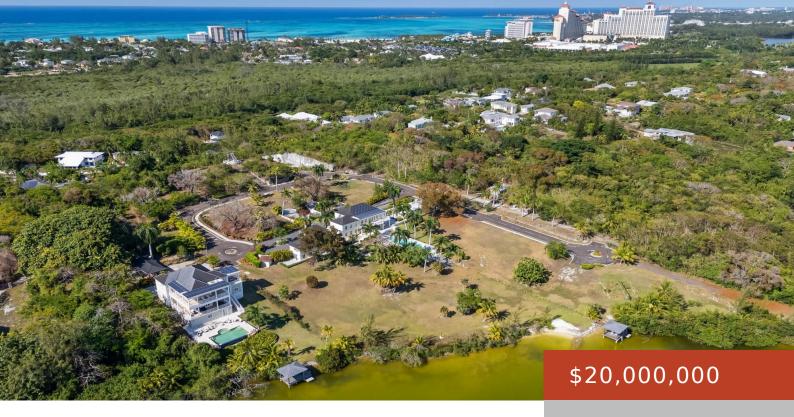

## **OAKRIDGE ESTATES**

https://bahamabeachrealty.com

On the quiet shores of Lake Cunningham in Western New Providence lies Oakridge Estates, a 12-acre gated estate within close proximity of Baha Mar Hotel & Casino in Cable Beach. With all necessary governmental subdivision approvals granted for 21 lots, each with roads and infrastructure in place, including a reliable solar power system, this rare...

## **Basics**

Category: Lots/Acreage

Bathrooms: 14 baths

**Lot size: 522720** sq ft

Island: New Providence/Paradise Island

Date Listed: 2024-06-21T00:00:00

Bedrooms: 13 beds

Area: 0 sq ft