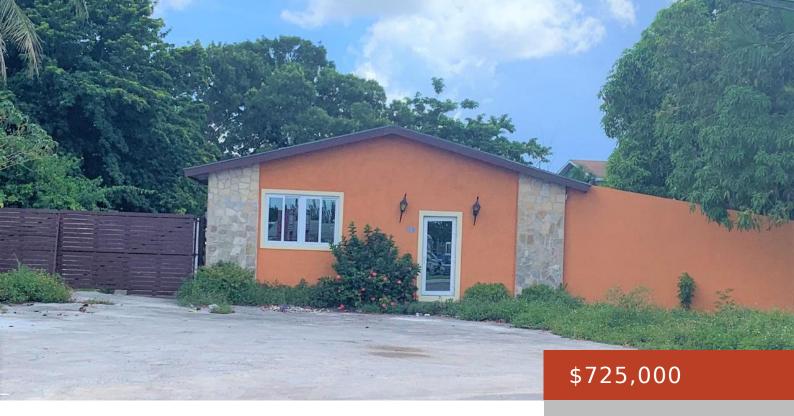

## **OAKES FIELD LOTS 9 & 10**

https://bahamabeachrealty.com

This property is located in Oakes Field along the busy Thompson Blvd. It is a prime location due to the large amount of traffic that passes on a daily basis. The property square footage is altogether 27,241 sq. ft. There is a 6,000 sq. ft. mechanic shop located on a portion of the land. The...

- Building and Land
- 6000 sq ft

Call us now

Email: info@bahamabeachrealty.com

## **Basics**

Category: Building and Land

**Lot size: 27241** sq ft

Island: New Providence/Paradise Island

Sale or Rent: For Sale Only

**MLS ID:** 53853

**Area: 6000** sq ft

**Currency:** BSD