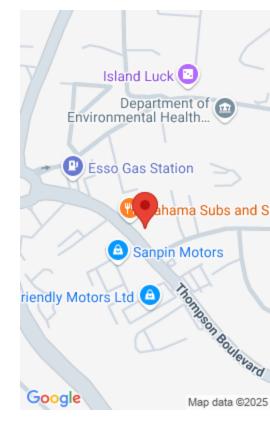

## **OAKES FIELD LOTS 9 & 10**

https://bahamabeachrealty.com

This property is located in Oakes Field along the busy Thompson Blvd. It is a prime location due to the large amount of traffic that passes on a daily basis. The property square footage is altogether 27,241 sq. ft. There is a 6,000 sq. ft. mechanic shop located on a portion of the land. The...

## **Miscellaneous**

Legal Description: Oakes Field Lots 9 and 10

Land and Services: Highway Access, Public Trans. Nearby, Shopping

Nearby

Commercial: Mixed