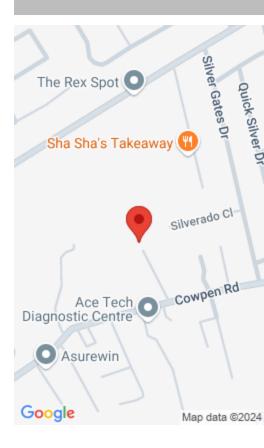

### Miscellaneous

**Legal Description:** A parcel of land, being part of the James Howe Grant (A-66) situated on the northern side of Cow Pen Road

Call us now

Email: info@bahamabeachrealty.com