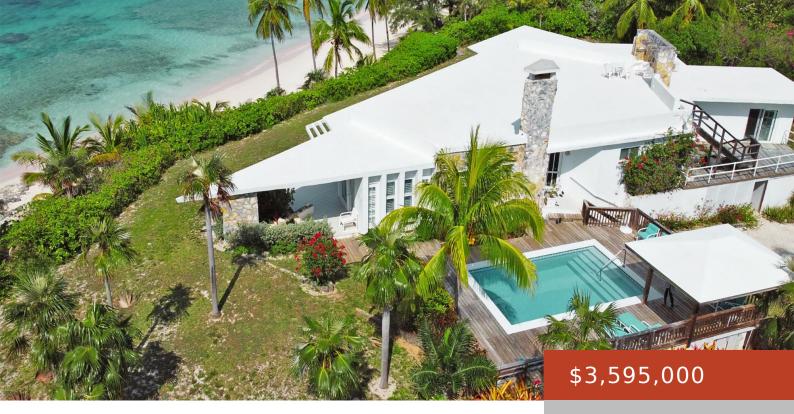

#### NORTH PALMETTO POINT

https://bahamabeachrealty.com

Welcome to Trident Estate, a luxurious beachfront retreat situated on the iconic pink sands of Poponi Beach, ranked among the best in the Bahamas. Designed by Ray Nathaniels, a protégé of Frank Lloyd Wright, this modern estate features a four-bedroom, four-and-a-half-bath main house and a twobedroom, two-bath guest house, nestled within 3 private acres of...

### Basics

Category: Single Family Home Bathrooms: 6 baths Area: 4500 sq ft Year built: 1964 Island: Eleuthera Subdivision: North Palmetto Point Date Listed: 2024-10-23T00:00:00 Bedrooms: 6 beds Half baths: 1 half bath Lot size: 145926 sq ft Currency: USD Lot: G4-49 Sale or Rent: For Sale Only MLS ID: 59806

# Miscellaneous

Legal Description: Banks Road portion of G4-49

**Site Influences:** Private Setting, Quiet Area, Waterfront - Ocean, Acreage, Beach Front

Call us now

Email: info@bahamabeachrealty.com