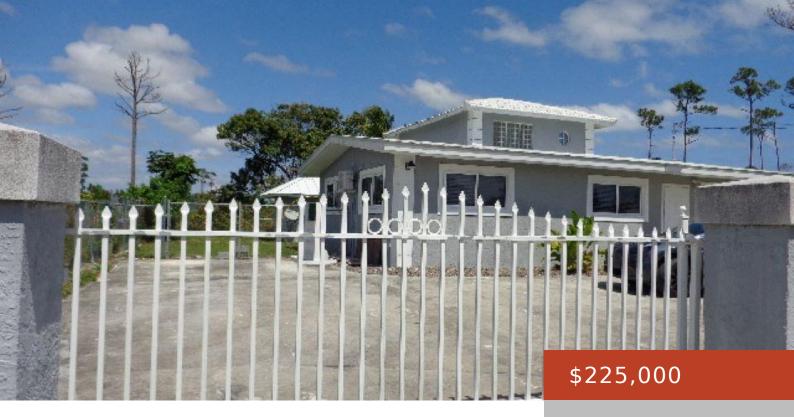

### 3, GLENBURN DRIVE, GRASMERE

https://bahamabeachrealty.com

Move in Ready Family Home This 4 bedroom, 2 1/2 bath home is located in the quiet community of Grasmere. The gated 2,040 sq. ft. home makes a comfortable living space for the entire family. Built on a generous size lot, the outdoors is a great place for entertaining and for children to play. The...

- 4 heds
- 2 baths
- Single Family Home
- 2040 sq ft

Call us now

Email: info@bahamabeachrealty.com

#### **Basics**

Category: Single Family Home

Bathrooms: 2 baths

**Area: 2040** sq ft

**Currency:** BSD

Island: Grand Bahama/Freeport

Sale or Rent: For Sale or Rent

MLS ID: 57319

Bedrooms: 4 beds

Half baths: 1 half bath

**Lot size: 13500** sq ft

Block: 11

**Lot:** 3

**Date Listed:** 2024-04-15T00:00:00

# **Building Details**

Foundation: Yes Construction: Concrete Block

**Exterior material:** Finished Concrete **Roof:** Tile

Parking: Carport - Single

## **Amenities & Features**

Sewer: Septic - Yes Style: 2 Storey-Main L

Entry

Air conditioning (Condo): Window unit(s) Water: City

Amenities: Appliances Only, Cable, Fully Fenced, Impact Windows,

Main Level Entry, Partial Furnished