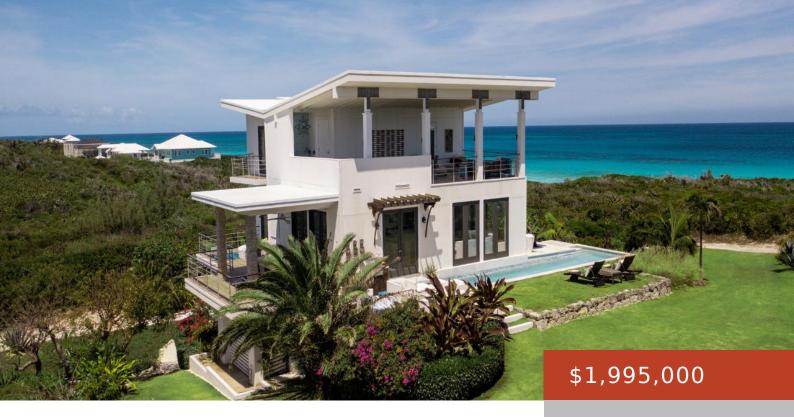

#### **NEW HEIGHTS**

https://bahamabeachrealty.com

Sky's Edge is an upscale residence situated on Great Guana Cay in the Abacos, offering modern luxury with 8 bedrooms and 10 bathrooms spanning nearly 4,700 sq. ft. indoors and 800 sq. ft. outdoors. Enjoy sweeping views of the Atlantic Ocean and Sea of Abaco from every angle. Features include a gourmet kitchen, spacious dining...

### **Basics**

Category: Single Family Home

Bathrooms: 8 baths

Area: 4700 sq ft
Currency: USD

**Lot:** 68

Date Listed: 2023-04-12T00:00:00

**Bedrooms: 7** beds

Half baths: 2 half baths

# **Building Details**

Foundation: Yes Construction: Frame

**Exterior material:** Stucco & Siding, Wood **Roof:** Asphalt Shingle

Parking: Open

### **Amenities & Features**

Sewer: Septic - Yes Style: 2 Storey-Main L Entry

Air conditioning (Condo): Central Water: Other

Amenities: Garden Area, Stand-by Generator, Swimming Pool