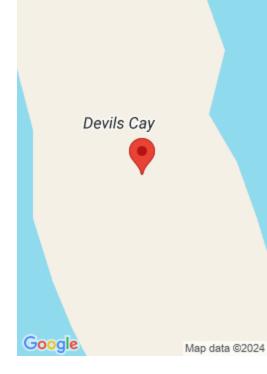

## **Miscellaneous**

**Legal Description:** 120 Acre Private Island, Devil's Cay / Neptune's Nest, located in the

Berry Islands, in The Bahamas

Road: Other

**Site Influences:** View - Ocean, Recreation

Nearby, Quiet Area, Waterfront -