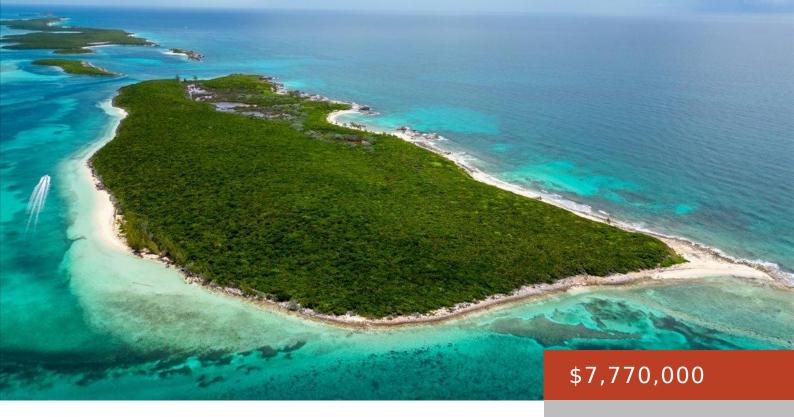

## **NEPTUNE'S NEST**

https://bahamabeachrealty.com

Create The Ultimate Lifestyle You Really Want! Away From The Crowds! The Spectacular 120 Acre Private Island, called Neptune's Nest, offers 360 degrees of Waterfront, Beaches, Coves, Cliffs and Bluffs! Great Elevation! The Berry Islands, a cluster of 30 Islands and almost 100 Cays, border the deep-ocean canyon known as the Tongue of the Ocean,...

## **Miscellaneous**

**Legal Description:** 120 Acre Private Island, Devil's Cay / Neptune's Nest, located in the

Berry Islands, in The Bahamas

Road: Other

**Site Influences:** View - Ocean, Recreation

Nearby, Quiet Area, Waterfront -