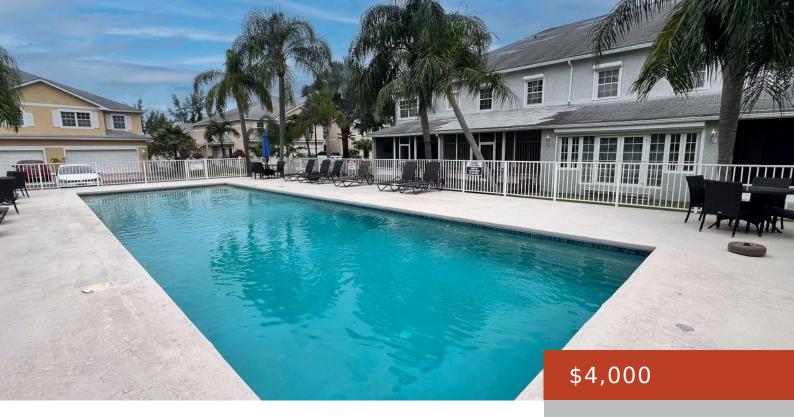

#### **NAUTICA**

https://bahamabeachrealty.com

This well-maintained, turn-key, three bedroom townhome in the gated community of Nautica is an ideal rental for a professional or a family. The ground floor enjoys an open living room and dining area and traditional kitchen with a double stainless steel Frigidaire refrigerator, among other features. For your convenience there is a powder room and...

### **Amenities & Features**

Laundry: In Unit Sewer: Septic - Yes

**Style:** Townhouse **Shared Amenities:** Playground, Pool

Outdoor, Secured Entry

Air conditioning (Condo): Central Water: City

Outdoor Area (Condo): Amenities: Fully Fenced, Furnished, Main Level

Entry, Swimming Pool

## **Miscellaneous**

Porch, Pool, Playground

**Legal Description:** Unit 107, Nautica, West Bay

Street

**Site Influences:** Family Oriented, Highway Access, Shopping Nearby, Recreation Nearby, Quiet Area, Landscaped, Road - Paved, Pets Allowed, Can Be Rented, Gated Community